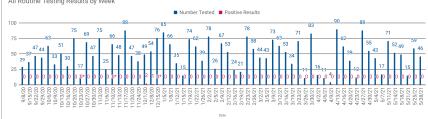

## TESTING DASHBOARD Updated 6/3/21

This dashboard is updated weekly to reflect both student and employee tests administered on-campus as well as reported cases.

| Date                 | Number of | (on-campus testing<br>Positive Results | % of        | % of        |
|----------------------|-----------|----------------------------------------|-------------|-------------|
|                      | Tests     |                                        | Tested Pop. | Student Pop |
| 10/6/20              | 24        | 0                                      | 0.0%        | 0.0%        |
| 10/9/20              | 12        | 0                                      | 0.0%        | 0.0%        |
| 10/13/20<br>10/16/20 | 21        | 0                                      | 0.0%        | 0.0%        |
| 10/10/20             | 30        | 0                                      | 0.0%        | 0.0%        |
| 10/23/20             | 2         | 0                                      | 0.0%        | 0.0%        |
| 10/27/20             | 31        | 0                                      | 0.0%        | 0.0%        |
| 10/30/20             | 41        | 0                                      | 0.0%        | 0.0%        |
| 11/3/20              | 32        | 0                                      | 0.0%        | 0.0%        |
| 11/6/20              | 8         | 0                                      | 0.0%        | 0.0%        |
| 11/10/20             | 30        | 0                                      | 0.0%        | 0.0%        |
| 1/13/20              | 41        | 0                                      | 0.0%        | 0.0%        |
| 11/17/20             | 41        | 0                                      | 0.0%        | 0.0%        |
| 11/20/20             | 25        | 0                                      | 0.0%        | 0.0%        |
| 11/24/20             | 15        | 0                                      | 0.0%        | 0.0%        |
| 12/1/20              | 19        | 0                                      | 0.0%        | 0.0%        |
| 12/8/20              | 12        | 0                                      | 0.0%        | 0.0%        |
| 12/15/20             | 24        | 0                                      | 0.0%        | 0.0%        |
| 1/5/21               | 33        | 0                                      | 0.0%        | 0.0%        |
| 1/8/21               | 23        | 0                                      | 0.0%        | 0.0%        |
| 1/12/21              | 23        | 0                                      | 0.0%        | 0.0%        |
|                      |           |                                        |             |             |
| 1/15/21              | 12        | 0                                      | 0.0%        | 0.0%        |
| 1/19/21              | 41        | 0                                      | 0.0%        | 0.0%        |
| 1/22/21              | 32        | 0                                      | 0.0%        | 0.0%        |
| 1/26/21              | 12        | 0                                      | 0.0%        | 0.0%        |
| 2/2/21               | 46        | 0                                      | 0.0%        | 0.0%        |
| 2/5/21               | 9         | 0                                      | 0.0%        | 0.0%        |
| 2/9/21               | 27        | 0                                      | 0.0%        | 0.0%        |
| 2/12/21              | 31        | 0                                      | 0.0%        | 0.0%        |
| 2/16/21              | 12        | 0                                      | 0.0%        | 0.0%        |
| 2/19/21              | 18        | 0                                      | 0.0%        | 0.0%        |
| 2/23/21              | 34        | 0                                      | 0.0%        | 0.0%        |
| 2/26/21              | 31        | 0                                      | 0.0%        | 0.0%        |
| 3/2/21               | 26        | 0                                      | 0.0%        | 0.0%        |
| 3/5/21               | 27        | 0                                      | 0.0%        | 0.0%        |
| 3/9/21               | 33        | 0                                      | 0.0%        | 0.0%        |
| 3/12/21              | 39        | 0                                      | 0.0%        | 0.0%        |
|                      |           |                                        |             |             |
| 3/16/21              | 29        | 0                                      | 0.0%        | 0.0%        |
| 3/19/21              | 18        | 0                                      | 0.0%        | 0.0%        |
| 3/23/21              | 37        | 0                                      | 0.0%        | 0.0%        |
| 3/26/21              | 5         | 0                                      | 0.0%        | 0.0%        |
| 3/30/21              | 36        | 0                                      | 0.0%        | 0.0%        |
| 4/2/21               | 10        | 0                                      | 0.0%        | 0.0%        |
| 4/6/21               | 3         | 0                                      | 0.0%        | 0.0%        |
| 4/9/21               | 0         | 0                                      | 0.0%        | 0.0%        |
| 4/13/21              | 45        | 0                                      | 0.0%        | 0.0%        |
| 4/16/21              | 37        | 0                                      | 0.0%        | 0.0%        |
| 4/20/21              | 17        | 0                                      | 0.0%        | 0.0%        |
| 4/23/21              | 3         | 0                                      | 0.0%        | 0.0%        |
| 4/27/21              | 47        | 0                                      | 0.0%        | 0.0%        |
| 4/30/21              | 37        | 0                                      | 0.0%        | 0.0%        |
| 5/4/21               | 15        | 0                                      | 0.0%        | 0.0%        |
|                      |           |                                        |             |             |
| 5/7/21               | 8         | 0                                      | 0.0%        | 0.0%        |
| 5/11/21              | 39        | 0                                      | 0.0%        | 0.0%        |
| 5/14/21              | 32        | 0                                      | 0.0%        | 0.0%        |
| 5/18/21              | 16        | 0                                      | 0.0%        | 0.0%        |
| 5/21/21              | 7         | 0                                      | 0.0%        | 0.0%        |
| 5/25/21              | 32        | 0                                      | 0.0%        | 0.0%        |
| 5/28/21              | 31        | 0                                      | 0.0%        | 0.0%        |

| -                    | Number of | (on-campus testing | results only)<br>% of | % of         |
|----------------------|-----------|--------------------|-----------------------|--------------|
| Date                 | Tests     | Positive Results   | Tested Pop.           | Employee Pop |
| 9/8/20               | 29        | 0                  | 0.0%                  | 0.0%         |
| 9/15/20              | 37        | 0                  | 0.0%                  | 0.0%         |
| 9/22/20              | 47        | 0                  | 0.0%                  | 0.0%         |
| 9/29/20              | 44        | 0                  | 0.0%                  | 0.0%         |
| 10/6/20              | 39        | 0                  | 0.0%                  | 0.0%         |
| 10/9/20              | 21        | 0                  | 0.0%                  | 0.0%         |
| 10/13/20             | 30<br>6   | 0                  | 0.0%                  | 0.0%         |
| 10/16/20<br>10/20/20 | 45        | 0                  | 0.0%                  | 0.0%         |
| 10/23/20             | 45        | 0*                 | 0.00%                 | 0.00%        |
| 10/27/20             | 38        | 0                  | 0.00%                 | 0.00%        |
| 10/30/20             | 6         | 0                  | 0.00%                 | 0.00%        |
|                      | 43        | 0                  | 0.00%                 | 0.00%        |
| 11/3/20              | 40        |                    |                       |              |
| 11/6/20              | 17        | 0                  | 0.00%                 | 0.00%        |
| 11/10/20             | 36        | 0*                 | 0.00%                 | 0.00%        |
| 11/13/20             | 7         | 0                  | 0.00%                 | 0.00%        |
| 11/17/20             | 47        | 0                  | 0.00%                 | 0.00%        |
| 11/20/20             | 22        | 0                  | 0.00%                 | 0.00%        |
| 11/24/20             | 23        | 0                  | 0.00%                 | 0.00%        |
| 12/1/20              | 30        | 2                  | 6.67%                 | 1.92%        |
| 12/8/20              | 42        | 1                  | 2.38%                 | 0.96%        |
| 12/15/20             | 52        | 0*                 | 0.00%                 | 0.00%        |
| 1/5/21               | 52        | 0                  | 0.00%                 | 0.00%        |
|                      |           | -                  | 0.00.0                | 0.00.0       |
| 1/8/21               | 43        | 0                  | 0.00%                 | 0.00%        |
| 1/12/21              | 7         | 0                  | 0.00%                 | 0.00%        |
| 1/15/21              | 3         | 0                  | 0.00%                 | 0.00%        |
| 1/19/21              | 33        | 0                  | 0.00%                 | 0.00%        |
| 1/22/21              | 30        | 0                  | 0.00%                 | 0.00%        |
| 1/26/21              | 27        | 0                  | 0.00%                 | 0.00%        |
| 2/2/21               | 32        | 0                  | 0.00%                 | 0.00%        |
| 2/5/21               | 17        | 0                  | 0.00%                 | 0.00%        |
| 2/9/21               | 40        | 0                  | 0.00%                 | 0.00%        |
| 2/12/21              | 22        | 0                  | 0.00%                 | 0.00%        |
|                      | 12        | 0                  | 0.00%                 | 0.00%        |
| 2/16/21              | 3         | 0                  |                       |              |
| 2/19/21              | -         |                    | 0.00%                 | 0.00%        |
| 2/23/21              | 44        | 0                  | 0.00%                 | 0.00%        |
| 2/26/21              | 27        | 0                  | 0.00%                 | 0.00%        |
| 3/2/21               | 18        | 0                  | 0.00%                 | 0.00%        |
| 3/5/21               | 16        | 0                  | 0.00%                 | 0.00%        |
| 3/9/21               | 40        | 0                  | 0.00%                 | 0.00%        |
| 3/12/21              | 24        | 0                  | 0.00%                 | 0.00%        |
| 3/16/21              | 24        | 0                  | 0.00%                 | 0.00%        |
| 3/19/21              | 16        | 0                  | 0.00%                 | 0.00%        |
| 3/19/21              | 34        | 0                  | 0.00%                 | 0.00%        |
|                      | 0.4       | 0                  |                       |              |
| 3/26/21              | 6         | 0                  | 0.00%                 | 0.00%        |
| 3/30/21              | 47        | 0                  | 0.00%                 | 0.00%        |
| 4/2/21               | 6         | 0                  | 0.00%                 | 0.00%        |
| 4/6/21               | 8         | 0                  | 0.00%                 | 0.00%        |
| 4/9/21               | 4         | 0                  | 0.00%                 | 0.00%        |
| 4/13/21              | 45        | 0                  | 0.00%                 | 0.00%        |
| 4/16/21              | 25        | 0                  | 0.00%                 | 0.00%        |
| 4/20/21              | 22        | 0                  | 0.00%                 | 0.00%        |
| 4/23/21              | 9         | 0                  | 0.00%                 | 0.00%        |
| 4/23/21              | 41        | 0                  | 0.00%                 | 0.00%        |
|                      |           | -                  |                       |              |
| 4/30/21              | 18        | 0                  | 0.00%                 | 0.00%        |
| 5/4/21               | 28        | 0                  | 0.00%                 | 0.00%        |
| 5/7/21               | 9         | 0                  | 0.00%                 | 0.00%        |
| 5/11/21              | 32        | 0                  | 0.00%                 | 0.00%        |
| 5/14/21              | 20        | 0                  | 0.00%                 | 0.00%        |
| 5/18/21              | 33        | 0                  | 0.00%                 | 0.00%        |
| 5/21/21              | 8         | 0                  | 0.00%                 | 0.00%        |
| 5/25/21              | 27        | 0                  | 0.00%                 | 0.00%        |
| 9/23/21              | 15        | 0                  | 0.00%                 | 0.00%        |

\* The positive results reported on 10/23/20, 11/10/20, and 12/15/20 have been identified as failse <u>positives</u> by the SF DPH and are <u>NOT</u> included in our totals. \* Per SF DPH guidance, a communication will be sent in the event the positive case was on-campus during their infectious period.