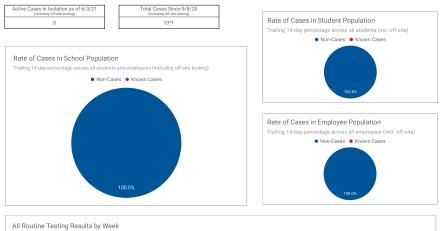

## TESTING DASHBOARD Updated 6/3/21

This dashboard is updated weekly to reflect both student and employee tests administered on-campus as well as reported cases.

| Date                 | Number of | (on-campus testing<br>Positive Results | % of        | % of        |
|----------------------|-----------|----------------------------------------|-------------|-------------|
|                      | Tests     |                                        | Tested Pop. | Student Pop |
| 10/6/20              | 24        | 0                                      | 0.0%        | 0.0%        |
| 10/9/20              | 12        | 0                                      | 0.0%        | 0.0%        |
| 10/13/20<br>10/16/20 | 21        | 0                                      | 0.0%        | 0.0%        |
| 10/10/20             | 30        | 0                                      | 0.0%        | 0.0%        |
| 10/23/20             | 2         | 0                                      | 0.0%        | 0.0%        |
| 10/27/20             | 31        | 0                                      | 0.0%        | 0.0%        |
| 10/30/20             | 41        | 0                                      | 0.0%        | 0.0%        |
| 11/3/20              | 32        | 0                                      | 0.0%        | 0.0%        |
| 11/6/20              | 8         | 0                                      | 0.0%        | 0.0%        |
| 11/10/20             | 30        | 0                                      | 0.0%        | 0.0%        |
| 1/13/20              | 41        | 0                                      | 0.0%        | 0.0%        |
| 11/17/20             | 41        | 0                                      | 0.0%        | 0.0%        |
| 11/20/20             | 25        | 0                                      | 0.0%        | 0.0%        |
| 11/24/20             | 15        | 0                                      | 0.0%        | 0.0%        |
| 12/1/20              | 19        | 0                                      | 0.0%        | 0.0%        |
| 12/8/20              | 12        | 0                                      | 0.0%        | 0.0%        |
| 12/15/20             | 24        | 0                                      | 0.0%        | 0.0%        |
| 1/5/21               | 33        | 0                                      | 0.0%        | 0.0%        |
| 1/8/21               | 23        | 0                                      | 0.0%        | 0.0%        |
| 1/12/21              | 23        | 0                                      | 0.0%        | 0.0%        |
|                      |           |                                        |             |             |
| 1/15/21              | 12        | 0                                      | 0.0%        | 0.0%        |
| 1/19/21              | 41        | 0                                      | 0.0%        | 0.0%        |
| 1/22/21              | 32        | 0                                      | 0.0%        | 0.0%        |
| 1/26/21              | 12        | 0                                      | 0.0%        | 0.0%        |
| 2/2/21               | 46        | 0                                      | 0.0%        | 0.0%        |
| 2/5/21               | 9         | 0                                      | 0.0%        | 0.0%        |
| 2/9/21               | 27        | 0                                      | 0.0%        | 0.0%        |
| 2/12/21              | 31        | 0                                      | 0.0%        | 0.0%        |
| 2/16/21              | 12        | 0                                      | 0.0%        | 0.0%        |
| 2/19/21              | 18        | 0                                      | 0.0%        | 0.0%        |
| 2/23/21              | 34        | 0                                      | 0.0%        | 0.0%        |
| 2/26/21              | 31        | 0                                      | 0.0%        | 0.0%        |
| 3/2/21               | 26        | 0                                      | 0.0%        | 0.0%        |
| 3/5/21               | 27        | 0                                      | 0.0%        | 0.0%        |
| 3/9/21               | 33        | 0                                      | 0.0%        | 0.0%        |
| 3/12/21              | 39        | 0                                      | 0.0%        | 0.0%        |
|                      |           |                                        |             |             |
| 3/16/21              | 29        | 0                                      | 0.0%        | 0.0%        |
| 3/19/21              | 18        | 0                                      | 0.0%        | 0.0%        |
| 3/23/21              | 37        | 0                                      | 0.0%        | 0.0%        |
| 3/26/21              | 5         | 0                                      | 0.0%        | 0.0%        |
| 3/30/21              | 36        | 0                                      | 0.0%        | 0.0%        |
| 4/2/21               | 10        | 0                                      | 0.0%        | 0.0%        |
| 4/6/21               | 3         | 0                                      | 0.0%        | 0.0%        |
| 4/9/21               | 0         | 0                                      | 0.0%        | 0.0%        |
| 4/13/21              | 45        | 0                                      | 0.0%        | 0.0%        |
| 4/16/21              | 37        | 0                                      | 0.0%        | 0.0%        |
| 4/20/21              | 17        | 0                                      | 0.0%        | 0.0%        |
| 4/23/21              | 3         | 0                                      | 0.0%        | 0.0%        |
| 4/27/21              | 47        | 0                                      | 0.0%        | 0.0%        |
| 4/30/21              | 37        | 0                                      | 0.0%        | 0.0%        |
| 5/4/21               | 15        | 0                                      | 0.0%        | 0.0%        |
|                      |           |                                        |             |             |
| 5/7/21               | 8         | 0                                      | 0.0%        | 0.0%        |
| 5/11/21              | 39        | 0                                      | 0.0%        | 0.0%        |
| 5/14/21              | 32        | 0                                      | 0.0%        | 0.0%        |
| 5/18/21              | 16        | 0                                      | 0.0%        | 0.0%        |
| 5/21/21              | 7         | 0                                      | 0.0%        | 0.0%        |
| 5/25/21              | 32        | 0                                      | 0.0%        | 0.0%        |
| 5/28/21              | 31        | 0                                      | 0.0%        | 0.0%        |

| -                    | Number of | (on-campus testing | results only)<br>% of | % of         |
|----------------------|-----------|--------------------|-----------------------|--------------|
| Date                 | Tests     | Positive Results   | Tested Pop.           | Employee Pop |
| 9/8/20               | 29        | 0                  | 0.0%                  | 0.0%         |
| 9/15/20              | 37        | 0                  | 0.0%                  | 0.0%         |
| 9/22/20              | 47        | 0                  | 0.0%                  | 0.0%         |
| 9/29/20              | 44        | 0                  | 0.0%                  | 0.0%         |
| 10/6/20              | 39        | 0                  | 0.0%                  | 0.0%         |
| 10/9/20              | 21        | 0                  | 0.0%                  | 0.0%         |
| 10/13/20             | 30<br>6   | 0                  | 0.0%                  | 0.0%         |
| 10/16/20<br>10/20/20 | 45        | 0                  | 0.0%                  | 0.0%         |
| 10/23/20             | 45        | 0*                 | 0.00%                 | 0.00%        |
| 10/27/20             | 38        | 0                  | 0.00%                 | 0.00%        |
| 10/30/20             | 6         | 0                  | 0.00%                 | 0.00%        |
|                      | 43        | 0                  | 0.00%                 | 0.00%        |
| 11/3/20              | 40        |                    |                       |              |
| 11/6/20              | 17        | 0                  | 0.00%                 | 0.00%        |
| 11/10/20             | 36        | 0*                 | 0.00%                 | 0.00%        |
| 11/13/20             | 7         | 0                  | 0.00%                 | 0.00%        |
| 11/17/20             | 47        | 0                  | 0.00%                 | 0.00%        |
| 11/20/20             | 22        | 0                  | 0.00%                 | 0.00%        |
| 11/24/20             | 23        | 0                  | 0.00%                 | 0.00%        |
| 12/1/20              | 30        | 2                  | 6.67%                 | 1.92%        |
| 12/8/20              | 42        | 1                  | 2.38%                 | 0.96%        |
| 12/15/20             | 52        | 0*                 | 0.00%                 | 0.00%        |
| 1/5/21               | 52        | 0                  | 0.00%                 | 0.00%        |
|                      |           | -                  | 0.00.0                | 0.00.0       |
| 1/8/21               | 43        | 0                  | 0.00%                 | 0.00%        |
| 1/12/21              | 7         | 0                  | 0.00%                 | 0.00%        |
| 1/15/21              | 3         | 0                  | 0.00%                 | 0.00%        |
| 1/19/21              | 33        | 0                  | 0.00%                 | 0.00%        |
| 1/22/21              | 30        | 0                  | 0.00%                 | 0.00%        |
| 1/26/21              | 27        | 0                  | 0.00%                 | 0.00%        |
| 2/2/21               | 32        | 0                  | 0.00%                 | 0.00%        |
| 2/5/21               | 17        | 0                  | 0.00%                 | 0.00%        |
| 2/9/21               | 40        | 0                  | 0.00%                 | 0.00%        |
| 2/12/21              | 22        | 0                  | 0.00%                 | 0.00%        |
|                      | 12        | 0                  | 0.00%                 | 0.00%        |
| 2/16/21              | 3         | 0                  |                       |              |
| 2/19/21              | -         |                    | 0.00%                 | 0.00%        |
| 2/23/21              | 44        | 0                  | 0.00%                 | 0.00%        |
| 2/26/21              | 27        | 0                  | 0.00%                 | 0.00%        |
| 3/2/21               | 18        | 0                  | 0.00%                 | 0.00%        |
| 3/5/21               | 16        | 0                  | 0.00%                 | 0.00%        |
| 3/9/21               | 40        | 0                  | 0.00%                 | 0.00%        |
| 3/12/21              | 24        | 0                  | 0.00%                 | 0.00%        |
| 3/16/21              | 24        | 0                  | 0.00%                 | 0.00%        |
| 3/19/21              | 16        | 0                  | 0.00%                 | 0.00%        |
| 3/19/21              | 34        | 0                  | 0.00%                 | 0.00%        |
|                      | 0.4       | 0                  |                       |              |
| 3/26/21              | 6         | 0                  | 0.00%                 | 0.00%        |
| 3/30/21              | 47        | 0                  | 0.00%                 | 0.00%        |
| 4/2/21               | 6         | 0                  | 0.00%                 | 0.00%        |
| 4/6/21               | 8         | 0                  | 0.00%                 | 0.00%        |
| 4/9/21               | 4         | 0                  | 0.00%                 | 0.00%        |
| 4/13/21              | 45        | 0                  | 0.00%                 | 0.00%        |
| 4/16/21              | 25        | 0                  | 0.00%                 | 0.00%        |
| 4/20/21              | 22        | 0                  | 0.00%                 | 0.00%        |
| 4/23/21              | 9         | 0                  | 0.00%                 | 0.00%        |
| 4/23/21              | 41        | 0                  | 0.00%                 | 0.00%        |
|                      |           | -                  |                       |              |
| 4/30/21              | 18        | 0                  | 0.00%                 | 0.00%        |
| 5/4/21               | 28        | 0                  | 0.00%                 | 0.00%        |
| 5/7/21               | 9         | 0                  | 0.00%                 | 0.00%        |
| 5/11/21              | 32        | 0                  | 0.00%                 | 0.00%        |
| 5/14/21              | 20        | 0                  | 0.00%                 | 0.00%        |
| 5/18/21              | 33        | 0                  | 0.00%                 | 0.00%        |
| 5/21/21              | 8         | 0                  | 0.00%                 | 0.00%        |
| 5/25/21              | 27        | 0                  | 0.00%                 | 0.00%        |
| 9/23/21              | 15        | 0                  | 0.00%                 | 0.00%        |

\* The positive results reported on 10/23/20, 11/10/20, and 12/15/20 have been identified as failse <u>positives</u> by the SF DPH and are <u>NOT</u> included in our totals. \* Per SF DPH guidance, a communication will be sent in the event the positive case was on-campus during their infectious period.