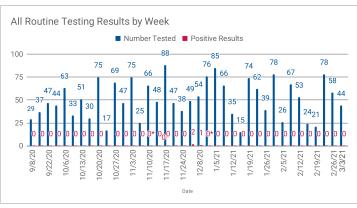

## Updated 3/3/21

This dashboard is updated weekly to reflect both student and employee tests administered on-campus as well as reported cases.

| Date     | Number of   | y Rates Am | % of                | % of                  |
|----------|-------------|------------|---------------------|-----------------------|
| 9/8/20   | Tests<br>29 | 0          | Tested Pop.<br>0.0% | Employee Pop.<br>0.0% |
| 9/15/20  | 37          | 0          | 0.0%                | 0.0%                  |
| 9/22/20  | 47          | 0          | 0.0%                | 0.0%                  |
| 9/29/20  | 44          | 0          | 0.0%                | 0.0%                  |
| 10/6/20  | 39          | 0          | 0.0%                | 0.0%                  |
| 10/9/20  | 21          | 0          | 0.0%                | 0.0%                  |
| 10/13/20 | 30          | 0          | 0.0%                | 0.0%                  |
| 10/16/20 | 6           | 0          | 0.0%                | 0.0%                  |
| 10/20/20 | 45          | 0          | 0.0%                | 0.0%                  |
| 10/23/20 | 15<br>38    | 0*<br>0    | 0.00%               | 0.00%                 |
| 10/27/20 |             |            | 0.00%               |                       |
| 10/30/20 | 6           | 0          | 0.00%               | 0.00%                 |
| 11/3/20  | 43          | 0          | 0.00%               | 0.00%                 |
| 11/6/20  | 17          | 0          | 0.00%               | 0.00%                 |
| 11/10/20 | 36          | 0*         | 0.00%               | 0.00%                 |
| 11/13/20 | 7           | 0          | 0.00%               | 0.00%                 |
| 11/17/20 | 47          | 0          | 0.00%               | 0.00%                 |
| 11/20/20 | 22          | 0          | 0.00%               | 0.00%                 |
| 11/24/20 | 23          | 0          | 0.00%               | 0.00%                 |
| 12/1/20  | 30          | 2          | 6.67%               | 1.92%                 |
| 12/8/20  | 42          | 1          | 2.38%               | 0.96%                 |
| 12/15/20 | 52          | 0*         | 0.00%               | 0.00%                 |
| 1/5/21   | 52          | 0          | 0.00%               | 0.00%                 |
| 1/8/21   | 43          | 0          | 0.00%               | 0.00%                 |
| 1/12/21  | 7           | 0          | 0.00%               | 0.00%                 |
| 1/15/21  | 3           | 0          | 0.00%               | 0.00%                 |
| 1/19/21  | 33          | 0          | 0.00%               | 0.00%                 |
| 1/22/21  | 30          | 0          | 0.00%               | 0.00%                 |
| 1/26/21  | 27          | 0          | 0.00%               | 0.00%                 |
| 2/2/21   | 32          | 0          | 0.00%               | 0.00%                 |
| 2/5/21   | 17          | 0          | 0.00%               | 0.00%                 |
|          |             |            |                     |                       |
| 2/9/21   | 40          | 0          | 0.00%               | 0.00%                 |
| 2/12/21  | 22          | 0          | 0.00%               | 0.00%                 |
| 2/16/21  | 12          | 0          | 0.00%               | 0.00%                 |
| 2/19/21  | 3           | 0          | 0.00%               | 0.00%                 |
| 2/23/21  | 44          | 0          | 0.00%               | 0.00%                 |
| 2/26/21  | 27          | 0          | 0.00%               | 0.00%                 |
| 3/2/21   | 18          | 0          | 0.00%               | 0.00%                 |