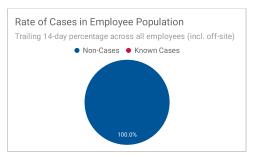

## Updated 3/3/21

This dashboard is updated weekly to reflect both student and employee tests administered on-campus as well as reported cases.

| Date     | Number of   | y Rates Am | % of                | % of                  |
|----------|-------------|------------|---------------------|-----------------------|
| 9/8/20   | Tests<br>29 | 0          | Tested Pop.<br>0.0% | Employee Pop.<br>0.0% |
| 9/15/20  | 37          | 0          | 0.0%                | 0.0%                  |
| 9/22/20  | 47          | 0          | 0.0%                | 0.0%                  |
| 9/29/20  | 44          | 0          | 0.0%                | 0.0%                  |
| 10/6/20  | 39          | 0          | 0.0%                | 0.0%                  |
| 10/9/20  | 21          | 0          | 0.0%                | 0.0%                  |
| 10/13/20 | 30          | 0          | 0.0%                | 0.0%                  |
| 10/16/20 | 6           | 0          | 0.0%                | 0.0%                  |
| 10/20/20 | 45          | 0          | 0.0%                | 0.0%                  |
| 10/23/20 | 15<br>38    | 0*<br>0    | 0.00%               | 0.00%                 |
| 10/27/20 |             |            | 0.00%               |                       |
| 10/30/20 | 6           | 0          | 0.00%               | 0.00%                 |
| 11/3/20  | 43          | 0          | 0.00%               | 0.00%                 |
| 11/6/20  | 17          | 0          | 0.00%               | 0.00%                 |
| 11/10/20 | 36          | 0*         | 0.00%               | 0.00%                 |
| 11/13/20 | 7           | 0          | 0.00%               | 0.00%                 |
| 11/17/20 | 47          | 0          | 0.00%               | 0.00%                 |
| 11/20/20 | 22          | 0          | 0.00%               | 0.00%                 |
| 11/24/20 | 23          | 0          | 0.00%               | 0.00%                 |
| 12/1/20  | 30          | 2          | 6.67%               | 1.92%                 |
| 12/8/20  | 42          | 1          | 2.38%               | 0.96%                 |
| 12/15/20 | 52          | 0*         | 0.00%               | 0.00%                 |
| 1/5/21   | 52          | 0          | 0.00%               | 0.00%                 |
| 1/8/21   | 43          | 0          | 0.00%               | 0.00%                 |
| 1/12/21  | 7           | 0          | 0.00%               | 0.00%                 |
| 1/15/21  | 3           | 0          | 0.00%               | 0.00%                 |
| 1/19/21  | 33          | 0          | 0.00%               | 0.00%                 |
| 1/22/21  | 30          | 0          | 0.00%               | 0.00%                 |
| 1/26/21  | 27          | 0          | 0.00%               | 0.00%                 |
| 2/2/21   | 32          | 0          | 0.00%               | 0.00%                 |
| 2/5/21   | 17          | 0          | 0.00%               | 0.00%                 |
|          |             |            |                     |                       |
| 2/9/21   | 40          | 0          | 0.00%               | 0.00%                 |
| 2/12/21  | 22          | 0          | 0.00%               | 0.00%                 |
| 2/16/21  | 12          | 0          | 0.00%               | 0.00%                 |
| 2/19/21  | 3           | 0          | 0.00%               | 0.00%                 |
| 2/23/21  | 44          | 0          | 0.00%               | 0.00%                 |
| 2/26/21  | 27          | 0          | 0.00%               | 0.00%                 |
| 3/2/21   | 18          | 0          | 0.00%               | 0.00%                 |