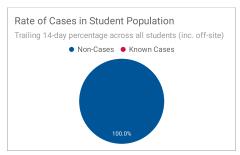

## Updated 3/3/21

This dashboard is updated weekly to reflect both student and employee tests administered on-campus as well as reported cases.

| Date     | Number of   | y Rates Am | % of                | % of                  |
|----------|-------------|------------|---------------------|-----------------------|
| 9/8/20   | Tests<br>29 | 0          | Tested Pop.<br>0.0% | Employee Pop.<br>0.0% |
| 9/15/20  | 37          | 0          | 0.0%                | 0.0%                  |
| 9/22/20  | 47          | 0          | 0.0%                | 0.0%                  |
| 9/29/20  | 44          | 0          | 0.0%                | 0.0%                  |
| 10/6/20  | 39          | 0          | 0.0%                | 0.0%                  |
| 10/9/20  | 21          | 0          | 0.0%                | 0.0%                  |
| 10/13/20 | 30          | 0          | 0.0%                | 0.0%                  |
| 10/16/20 | 6           | 0          | 0.0%                | 0.0%                  |
| 10/20/20 | 45          | 0          | 0.0%                | 0.0%                  |
| 10/23/20 | 15<br>38    | 0*<br>0    | 0.00%               | 0.00%                 |
| 10/27/20 |             |            | 0.00%               |                       |
| 10/30/20 | 6           | 0          | 0.00%               | 0.00%                 |
| 11/3/20  | 43          | 0          | 0.00%               | 0.00%                 |
| 11/6/20  | 17          | 0          | 0.00%               | 0.00%                 |
| 11/10/20 | 36          | 0*         | 0.00%               | 0.00%                 |
| 11/13/20 | 7           | 0          | 0.00%               | 0.00%                 |
| 11/17/20 | 47          | 0          | 0.00%               | 0.00%                 |
| 11/20/20 | 22          | 0          | 0.00%               | 0.00%                 |
| 11/24/20 | 23          | 0          | 0.00%               | 0.00%                 |
| 12/1/20  | 30          | 2          | 6.67%               | 1.92%                 |
| 12/8/20  | 42          | 1          | 2.38%               | 0.96%                 |
| 12/15/20 | 52          | 0*         | 0.00%               | 0.00%                 |
| 1/5/21   | 52          | 0          | 0.00%               | 0.00%                 |
| 1/8/21   | 43          | 0          | 0.00%               | 0.00%                 |
| 1/12/21  | 7           | 0          | 0.00%               | 0.00%                 |
| 1/15/21  | 3           | 0          | 0.00%               | 0.00%                 |
| 1/19/21  | 33          | 0          | 0.00%               | 0.00%                 |
| 1/22/21  | 30          | 0          | 0.00%               | 0.00%                 |
| 1/26/21  | 27          | 0          | 0.00%               | 0.00%                 |
| 2/2/21   | 32          | 0          | 0.00%               | 0.00%                 |
| 2/5/21   | 17          | 0          | 0.00%               | 0.00%                 |
|          |             |            |                     |                       |
| 2/9/21   | 40          | 0          | 0.00%               | 0.00%                 |
| 2/12/21  | 22          | 0          | 0.00%               | 0.00%                 |
| 2/16/21  | 12          | 0          | 0.00%               | 0.00%                 |
| 2/19/21  | 3           | 0          | 0.00%               | 0.00%                 |
| 2/23/21  | 44          | 0          | 0.00%               | 0.00%                 |
| 2/26/21  | 27          | 0          | 0.00%               | 0.00%                 |
| 3/2/21   | 18          | 0          | 0.00%               | 0.00%                 |