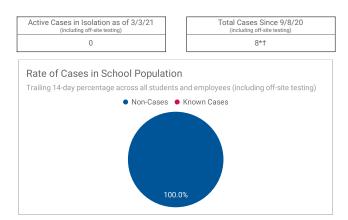

<sup>\*</sup> The positive results reported on 10/23/20, 11/10/20, and 12/15/20 have been identified as false positives by the SE DBH and are NOT included in our totals.

as false positives by the SF DPH and are NOT included in our totals.

† Per SF DPH guidance, a communication will be sent in the event the positive case was on-campus during their infectious period.