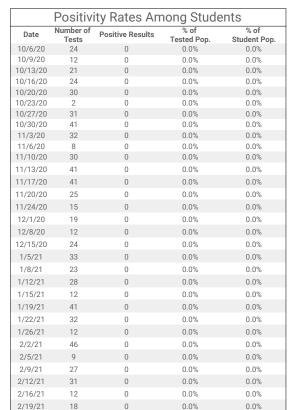

## Updated 3/3/21

This dashboard is updated weekly to reflect both student and employee tests administered on-campus as well as reported cases.

| Date     | Number of   | y Rates Am | % of                | % of                  |
|----------|-------------|------------|---------------------|-----------------------|
| 9/8/20   | Tests<br>29 | 0          | Tested Pop.<br>0.0% | Employee Pop.<br>0.0% |
| 9/15/20  | 37          | 0          | 0.0%                | 0.0%                  |
| 9/22/20  | 47          | 0          | 0.0%                | 0.0%                  |
| 9/29/20  | 44          | 0          | 0.0%                | 0.0%                  |
| 10/6/20  | 39          | 0          | 0.0%                | 0.0%                  |
| 10/9/20  | 21          | 0          | 0.0%                | 0.0%                  |
| 10/13/20 | 30          | 0          | 0.0%                | 0.0%                  |
| 10/16/20 | 6           | 0          | 0.0%                | 0.0%                  |
| 10/20/20 | 45          | 0          | 0.0%                | 0.0%                  |
| 10/23/20 | 15<br>38    | 0*<br>0    | 0.00%               | 0.00%                 |
| 10/27/20 |             |            | 0.00%               |                       |
| 10/30/20 | 6           | 0          | 0.00%               | 0.00%                 |
| 11/3/20  | 43          | 0          | 0.00%               | 0.00%                 |
| 11/6/20  | 17          | 0          | 0.00%               | 0.00%                 |
| 11/10/20 | 36          | 0*         | 0.00%               | 0.00%                 |
| 11/13/20 | 7           | 0          | 0.00%               | 0.00%                 |
| 11/17/20 | 47          | 0          | 0.00%               | 0.00%                 |
| 11/20/20 | 22          | 0          | 0.00%               | 0.00%                 |
| 11/24/20 | 23          | 0          | 0.00%               | 0.00%                 |
| 12/1/20  | 30          | 2          | 6.67%               | 1.92%                 |
| 12/8/20  | 42          | 1          | 2.38%               | 0.96%                 |
| 12/15/20 | 52          | 0*         | 0.00%               | 0.00%                 |
| 1/5/21   | 52          | 0          | 0.00%               | 0.00%                 |
| 1/8/21   | 43          | 0          | 0.00%               | 0.00%                 |
| 1/12/21  | 7           | 0          | 0.00%               | 0.00%                 |
| 1/15/21  | 3           | 0          | 0.00%               | 0.00%                 |
| 1/19/21  | 33          | 0          | 0.00%               | 0.00%                 |
| 1/22/21  | 30          | 0          | 0.00%               | 0.00%                 |
| 1/26/21  | 27          | 0          | 0.00%               | 0.00%                 |
| 2/2/21   | 32          | 0          | 0.00%               | 0.00%                 |
| 2/5/21   | 17          | 0          | 0.00%               | 0.00%                 |
|          |             |            |                     |                       |
| 2/9/21   | 40          | 0          | 0.00%               | 0.00%                 |
| 2/12/21  | 22          | 0          | 0.00%               | 0.00%                 |
| 2/16/21  | 12          | 0          | 0.00%               | 0.00%                 |
| 2/19/21  | 3           | 0          | 0.00%               | 0.00%                 |
| 2/23/21  | 44          | 0          | 0.00%               | 0.00%                 |
| 2/26/21  | 27          | 0          | 0.00%               | 0.00%                 |
| 3/2/21   | 18          | 0          | 0.00%               | 0.00%                 |